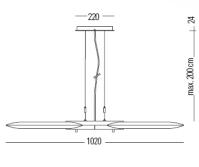

## Technical Data: O<sub>2</sub>

| Model No        | Lamp  | Nominal Voltage (V) | Control Gear |
|-----------------|-------|---------------------|--------------|
| FTL 5246-1x55-C | 1X14w | 240 / 110           | EB           |
| FTL 5246-1x55-W | 1X14w | 240 / 110           | EB           |
| FTL 5246-1x55-H | 1X28w | 240 / 110           | EB           |
| FTL 5246-1x55-D | 1X28w | 240 / 110           | EB           |

C- Celling Mount W- Wall Mount H- Hanging D- Desk

T A L