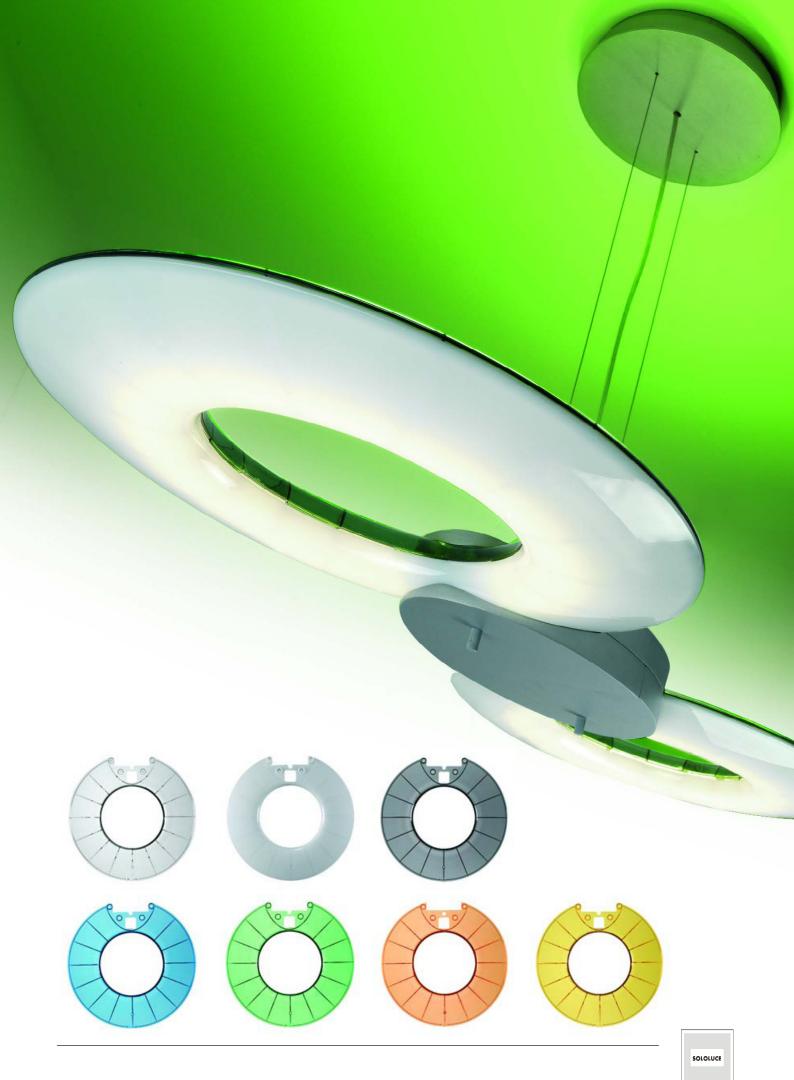

## SOLOLUCE SOLOLUCE E

ZERO lighting system is a range of products designed for T5 circular fluorescent lamps. It offers diffused lighting with high and efficient lumen output. Die casting silver paint body and metachrilate transparent shade. Wide range of shade colors. The several possible colors ombination able different uses in any application where high lumen performance and modern style concept are requested. Suspended lamps, table, wall and ceiling application complete our offer. Electronic feeding by electronic device to combine high quality standard with the lowest electric consumption.

C- Celling Mount W- Wall Mount H- Hanging

C- Celling Mount W- Wall Mount H- Hanging D- Desk

T A L