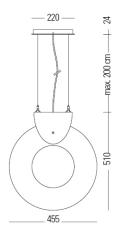

ade. Wide range of shade colors. The several possible colors ombination able different uses in any application where high lumen performance and modern style concept are requested. Suspended lamps, table, wall and ceiling application complete our offer. Electronic feeding by electronic device to combine high quality standard with the lowest electric consumption.























## Technical Data: O<sub>2</sub>

| Model No        | Lamp  | Nominal Voltage (V) | Control Gear |
|-----------------|-------|---------------------|--------------|
| FTL 5245-2x55-C | 2X55w | 240 / 110           | EB           |
| FTL 5245-2x55-W | 2X55w | 240 / 110           | EB           |
| FTL 5245-2x55-H | 2X55w | 240 / 110           | EB           |

C- Celling Mount W- Wall Mount H- Hanging



























## Technical Data: O<sub>2</sub>

| Model No        | Lamp  | Nominal Voltage (V) | Control Gear |
|-----------------|-------|---------------------|--------------|
| FTL 5246-1x55-C | 1X14w | 240 / 110           | EB           |
| FTL 5246-1x55-W | 1X14w | 240 / 110           | EB           |
| FTL 5246-1x55-H | 1X28w | 240 / 110           | EB           |
| FTL 5246-1x55-D | 1X28w | 240 / 110           | EB           |

C- Celling Mount W- Wall Mount H- Hanging D- Desk





T A L