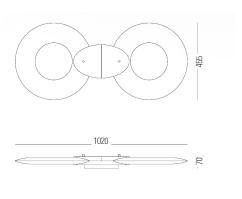

## Technical Data: O<sub>2</sub>

| Model No        | Lamp  | Nominal Voltage (V) | Control Gear |
|-----------------|-------|---------------------|--------------|
| FTL 5245-2x55-C | 2X55w | 240 / 110           | EB           |
| FTL 5245-2x55-W | 2X55w | 240 / 110           | EB           |
| FTL 5245-2x55-H | 2X55w | 240 / 110           | EB           |

C- Celling Mount W- Wall Mount H- Hanging