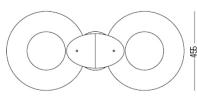

## SOLOLUCE SOLOLUCE E

ZERO lighting system is a range of products designed for T5 circular fluorescent lamps. It offers diffused lighting with high and efficient lumen output. Die casting silver paint body and metachrilate transparent shade. Wide range of shade colors. The several possible colors ombination able different uses in any application where high lumen performance and modern style concept are requested. Suspended lamps, table, wall and ceiling application complete our offer. Electronic feeding by electronic device to combine high quality standard with the lowest electric consumption.

## Technical Data: O<sub>2</sub>

| Model No        | Lamp  | Nominal Voltage (V) | Control Gear |
|-----------------|-------|---------------------|--------------|
| FTL 5245-2x55-C | 2X55w | 240 / 110           | EB           |
| FTL 5245-2x55-W | 2X55w | 240 / 110           | EB           |
| FTL 5245-2x55-H | 2X55w | 240 / 110           | EB           |