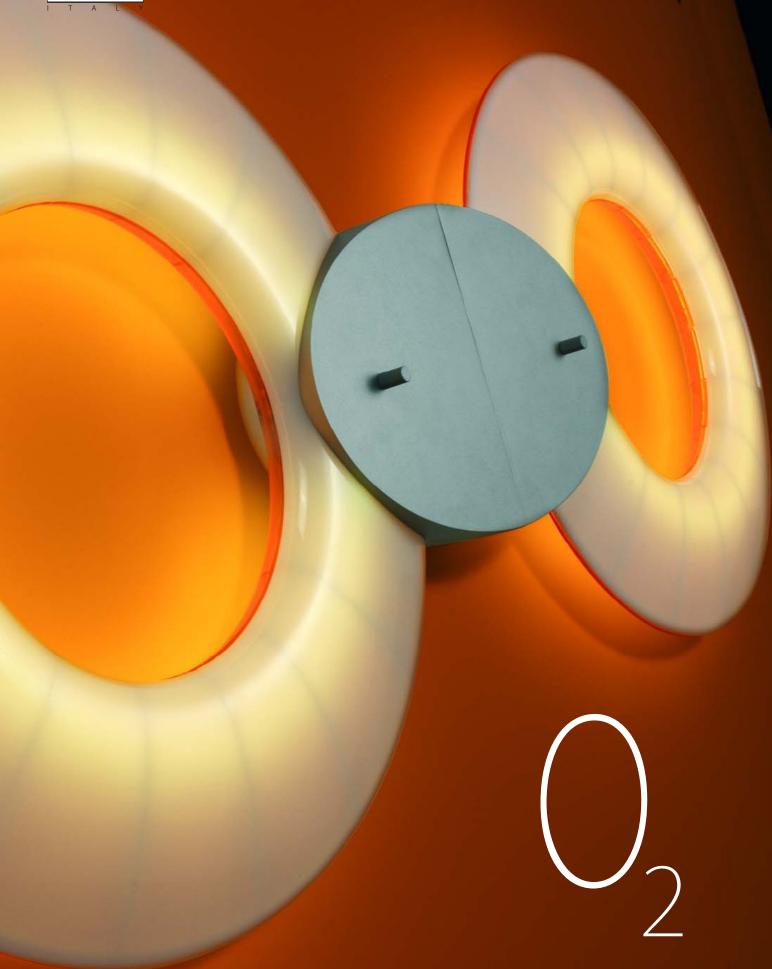

## SOLOLUCE SOLOLUCE E

ZERO lighting system is a range of products designed for T5 circular fluorescent lamps. It offers diffused lighting with high and efficient lumen output. Die casting silver paint body and metachrilate transparent shade. Wide range of shade colors. The several possible colors ombination able different uses in any application where high lumen performance and modern style concept are requested. Suspended lamps, table, wall and ceiling application complete our offer. Electronic feeding by electronic device to combine high quality standard with the lowest electric consumption.