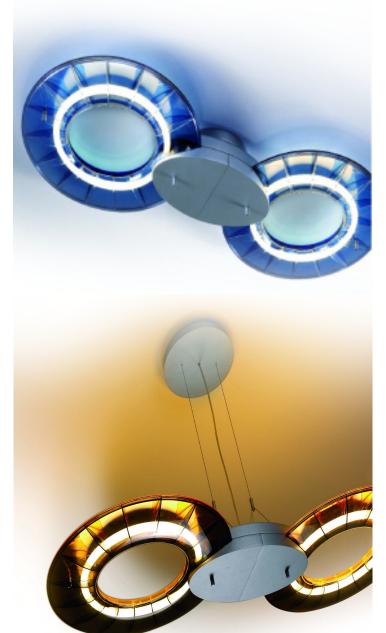

## SOLOLUCE SOLOLUCE E

ZERO lighting system is a range of products designed for T5 circular fluorescent lamps. It offers diffused lighting with high and efficient lumen output. Die casting silver paint body and metachrilate transparent shade. Wide range of shade colors. The several possible colors ombination able different uses in any application where high lumen performance and modern style concept are requested. Suspended lamps, table, wall and ceiling application complete our offer. Electronic feeding by electronic device to combine high quality standard with the lowest electric consumption.

C- Celling Mount W- Wall Mount H- Hanging