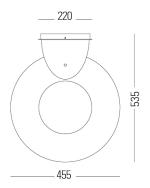

shade. Wide range of shade colors. The several possible colors ombination able different uses in any application where high lumen performance and modern style concept are requested. Suspended lamps, table, wall and ceiling application complete our offer. Electronic feeding by electronic device to combine high quality standard with the lowest electric consumption.























## Technical Data: O<sub>2</sub>

| Model No        | Lamp  | Nominal Voltage (V) | Control Gear |
|-----------------|-------|---------------------|--------------|
| FTL 5245-2x55-C | 2X55w | 240 / 110           | EB           |
| FTL 5245-2x55-W | 2X55w | 240 / 110           | EB           |
| FTL 5245-2x55-H | 2X55w | 240 / 110           | EB           |

C- Celling Mount W- Wall Mount H- Hanging



























## Technical Data: O<sub>2</sub>

| Model No        | Lamp  | Nominal Voltage (V) | Control Gear |
|-----------------|-------|---------------------|--------------|
| FTL 5246-1x55-C | 1X14w | 240 / 110           | EB           |
| FTL 5246-1x55-W | 1X14w | 240 / 110           | EB           |
| FTL 5246-1x55-H | 1X28w | 240 / 110           | EB           |
| FTL 5246-1x55-D | 1X28w | 240 / 110           | EB           |

C- Celling Mount W- Wall Mount H- Hanging D- Desk





T A L