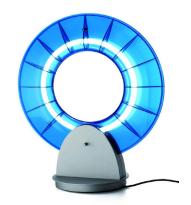

## SOLOLUCE SOLOLUCE E

ZERO lighting system is a range of products designed for T5 circular fluorescent lamps. It offers diffused lighting with high and efficient lumen output. Die casting silver paint body and metachrilate transparent shade. Wide range of shade colors. The several possible colors ombination able different uses in any application where high lumen performance and modern style concept are requested. Suspended lamps, table, wall and ceiling application complete our offer. Electronic feeding by electronic device to combine high quality standard with the lowest electric consumption.