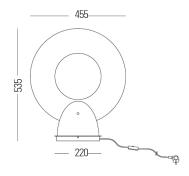

e. Wide range of shade colors. The several possible colors ombination able different uses in any application where high lumen performance and modern style concept are requested. Suspended lamps, table, wall and ceiling application complete our offer. Electronic feeding by electronic device to combine high quality standard with the lowest electric consumption.























## Technical Data: O<sub>2</sub>

| Model No        | Lamp  | Nominal Voltage (V) | Control Gear |
|-----------------|-------|---------------------|--------------|
| FTL 5245-2x55-C | 2X55w | 240 / 110           | EB           |
| FTL 5245-2x55-W | 2X55w | 240 / 110           | EB           |
| FTL 5245-2x55-H | 2X55w | 240 / 110           | EB           |

C- Celling Mount W- Wall Mount H- Hanging



























## Technical Data: O<sub>2</sub>

| Model No        | Lamp  | Nominal Voltage (V) | Control Gear |
|-----------------|-------|---------------------|--------------|
| FTL 5246-1x55-C | 1X14w | 240 / 110           | EB           |
| FTL 5246-1x55-W | 1X14w | 240 / 110           | EB           |
| FTL 5246-1x55-H | 1X28w | 240 / 110           | EB           |
| FTL 5246-1x55-D | 1X28w | 240 / 110           | EB           |

C- Celling Mount W- Wall Mount H- Hanging D- Desk





T A L