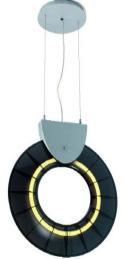

## SOLOLUCE SOLOLUCE E

ZERO lighting system is a range of products designed for T5 circular fluorescent lamps. It offers diffused lighting with high and efficient lumen output. Die casting silver paint body and metachrilate transparent shade. Wide range of shade colors. The several possible colors ombination able different uses in any application where high lumen performance and modern style concept are requested. Suspended lamps, table, wall and ceiling application complete our offer. Electronic feeding by electronic device to combine high quality standard with the lowest electric consumption.

C- Celling Mount W- Wall Mount H- Hanging D- Desk

T A L