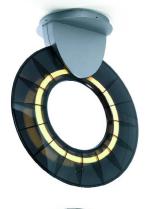

## SOLOLUCE SOLOLUCE E

ZERO lighting system is a range of products designed for T5 circular fluorescent lamps. It offers diffused lighting with high and efficient lumen output. Die casting silver paint body and metachrilate transparent shade. Wide range of shade colors. The several possible colors ombination able different uses in any application where high lumen performance and modern style concept are requested. Suspended lamps, table, wall and ceiling application complete our offer. Electronic feeding by electronic device to combine high quality standard with the lowest electric consumption.

C- Celling Mount W- Wall Mount H- Hanging